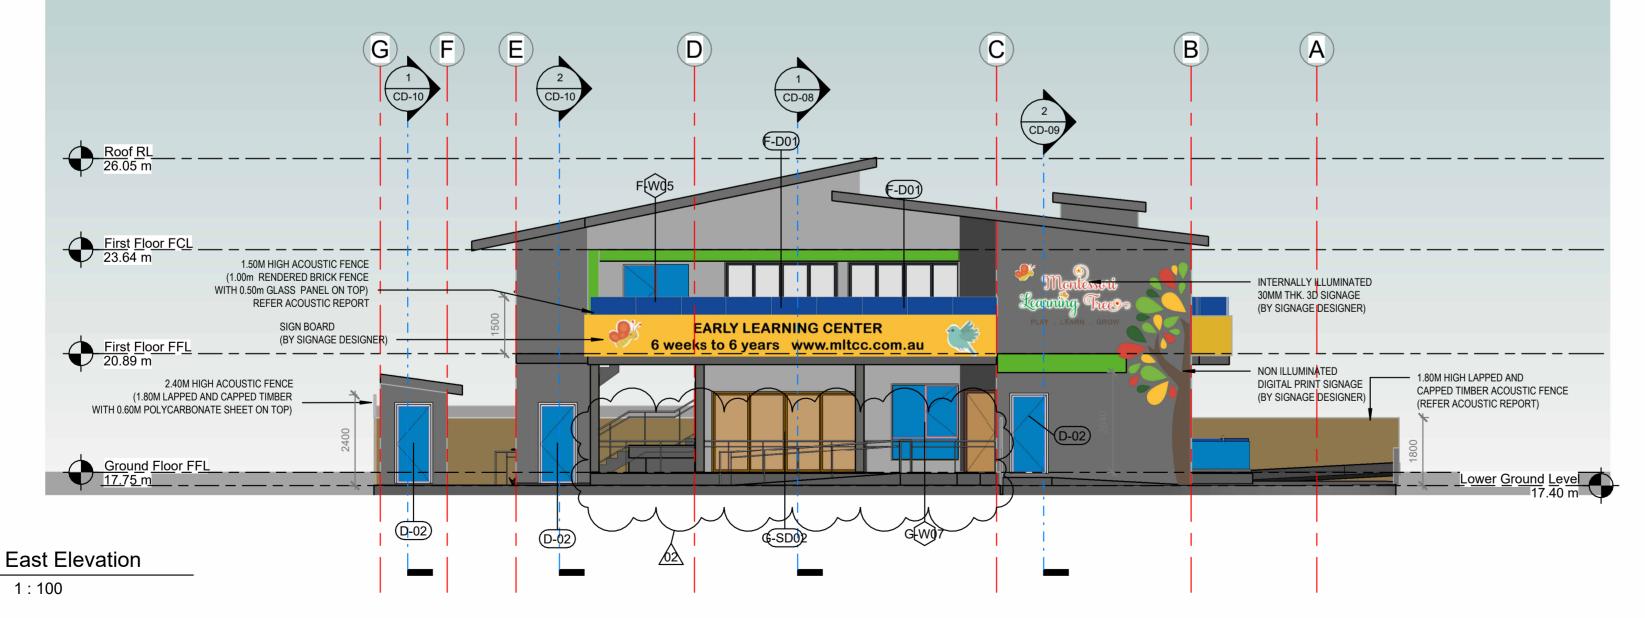

### North & East Elevations

| SHEET SIZE   | SCALE       | DRAWN BY | CHECKED BY |
|--------------|-------------|----------|------------|
| A2           | 1 : 100     | СМ       | MT         |
| PROJECT NO.: | DRAWING NO. |          | REV NO.    |
| 034-2122     | CD-06       | 3        | 02         |

|                                                     |                            | MATERIALS                                                                                                                         | COLOR                                                                                                 |
|-----------------------------------------------------|----------------------------|-----------------------------------------------------------------------------------------------------------------------------------|-------------------------------------------------------------------------------------------------------|
| EXTERNAL WALLS                                      | 01<br>02<br>03<br>04<br>05 | RENDER PAINT FINISH (PF1) RENDER PAINT FINISH (PF2) RENDER PAINT FINISH (PF3) RENDER PAINT FINISH (PF4) RENDER PAINT FINISH (PF5) | WHITE DARK GREY OR SIMILAR SHALE GREY OR SIMILAR YELLOW TO MATCH SIGNAGE LIGHT GREEN TO MATCH SIGNAGE |
| ROOF<br>DOWNPIPES<br>GUTTERS<br>FASCIA<br>RAIN HEAD | 06                         | COLORBOND                                                                                                                         | MONUMENT OR SIMILAR                                                                                   |
| ENTRY DOORS                                         | 07<br>08                   | ALUMINUM FRAMED<br>ALUMNINUM FRAMED                                                                                               | CEDAR OR SIMILAR<br>WHITE OR SIMILAR                                                                  |
| WINDOWS                                             | 09                         | ALUMINUM FRAMED                                                                                                                   | WHITE OR SIMILAR                                                                                      |
| SIGNBOARD/<br>SIGNAGES                              | 10                         | INTERNALLY ILLUMINATED<br>NON-ILLUMINATED                                                                                         | BY SIGNAGE DESIGNER                                                                                   |