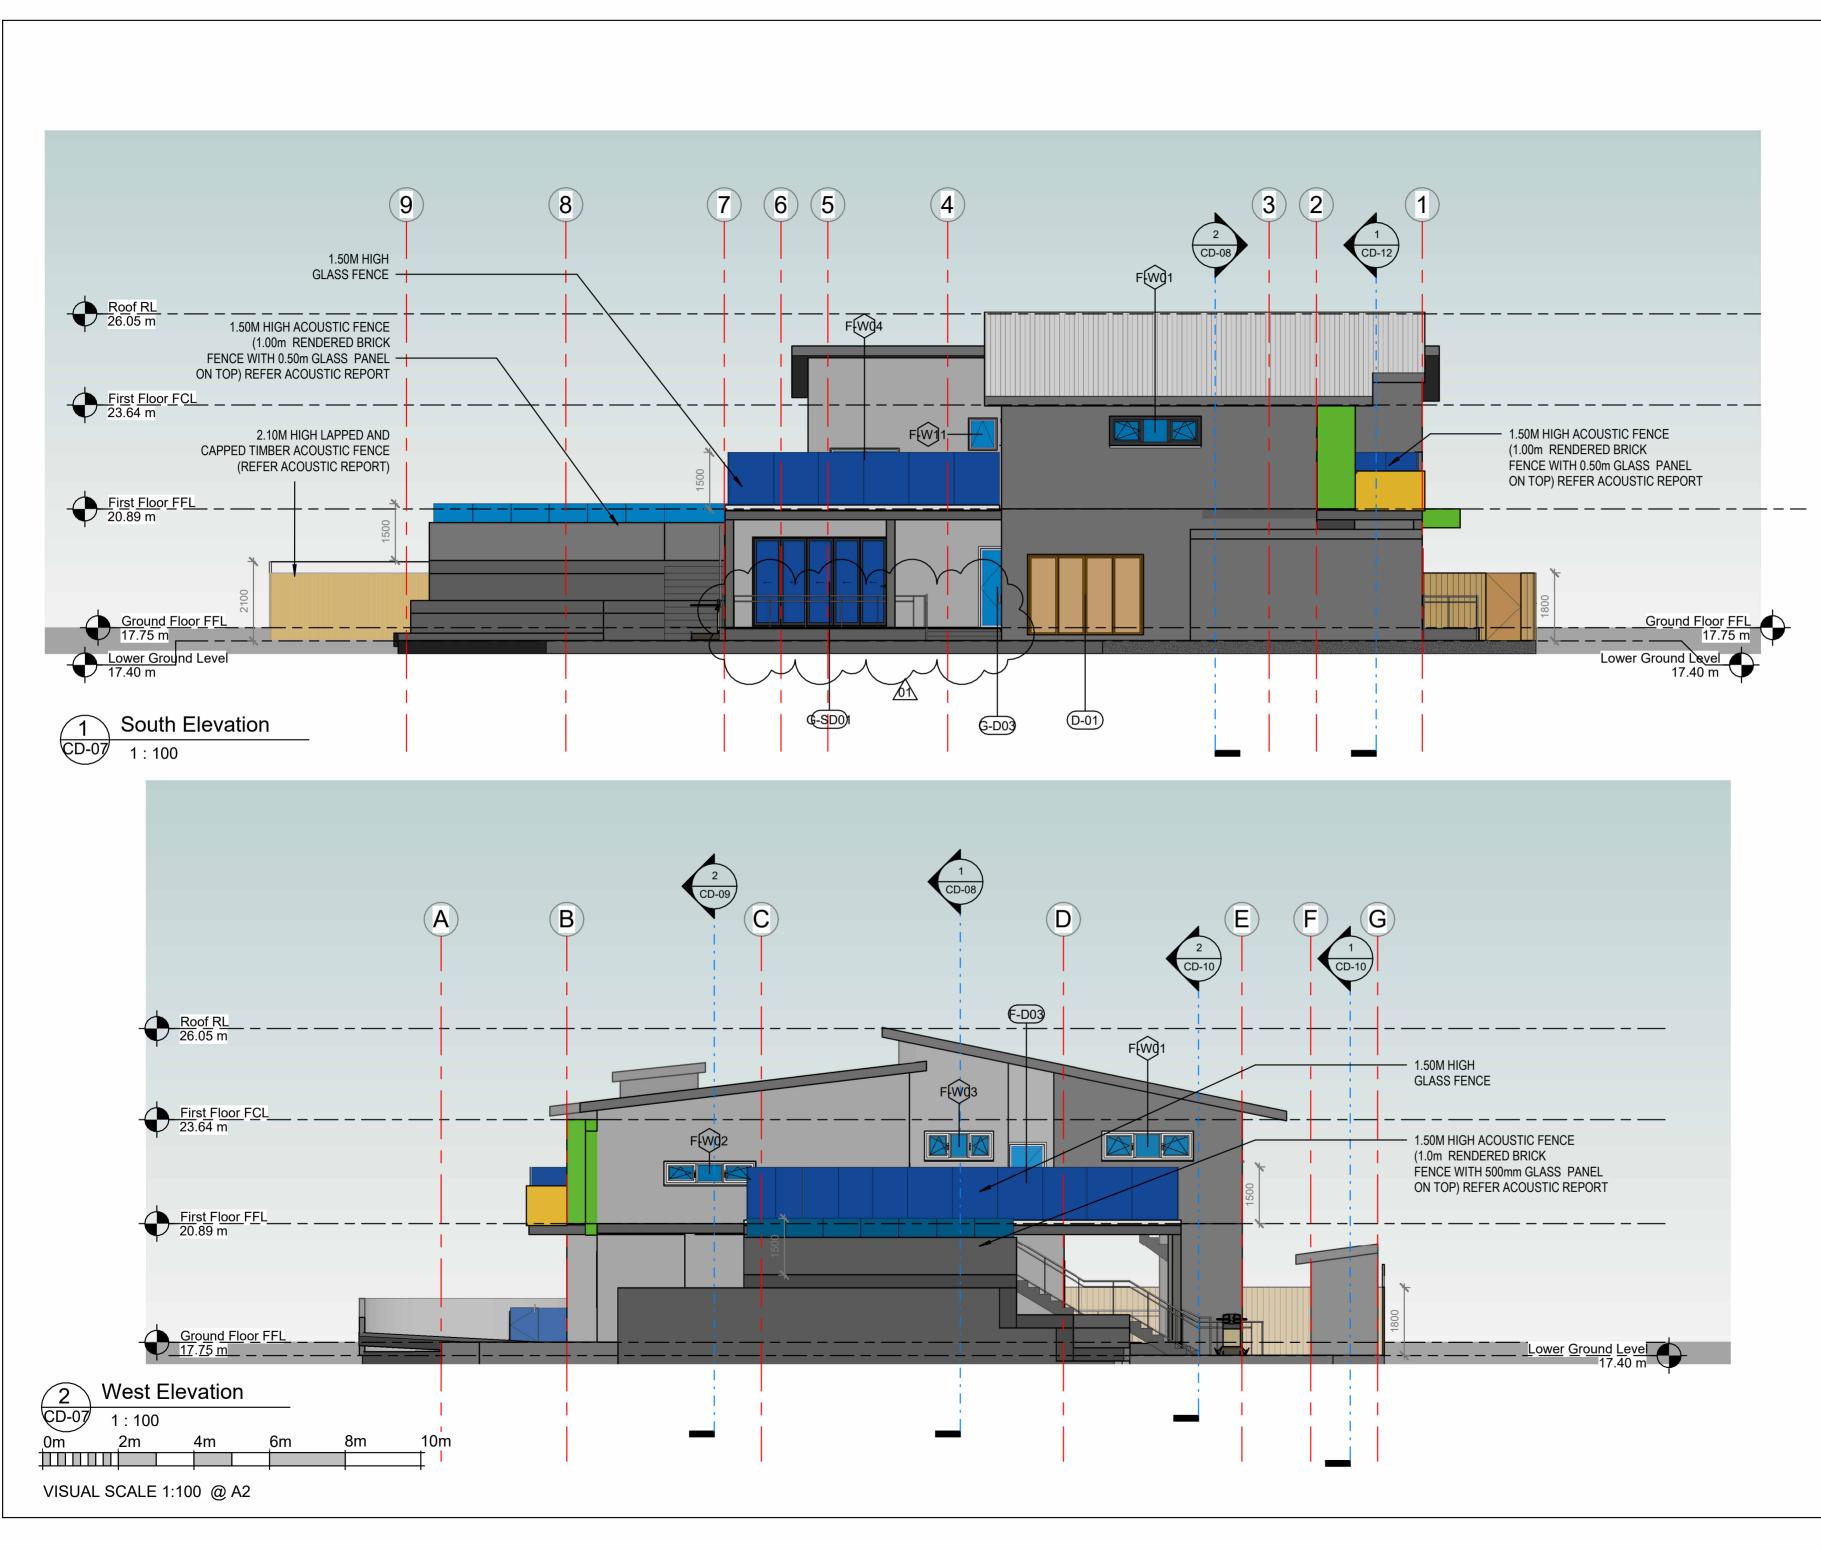

### South & West Elevations

| SHEET SIZE   | SCALE       | DRAWN BY | CHECKED BY |
|--------------|-------------|----------|------------|
| A2           | 1 : 100     | СМ       | MT         |
| PROJECT NO.: | DRAWING NO. |          | REV NO.    |
| 034-2122     | CD-07       | 7        | 02         |

|                                                     |                            | MATERIALS                                                                                                                         | COLOR                                                                                                 |
|-----------------------------------------------------|----------------------------|-----------------------------------------------------------------------------------------------------------------------------------|-------------------------------------------------------------------------------------------------------|
| EXTERNAL WALLS                                      | 01<br>02<br>03<br>04<br>05 | RENDER PAINT FINISH (PF1) RENDER PAINT FINISH (PF2) RENDER PAINT FINISH (PF3) RENDER PAINT FINISH (PF4) RENDER PAINT FINISH (PF5) | WHITE DARK GREY OR SIMILAR SHALE GREY OR SIMILAR YELLOW TO MATCH SIGNAGE LIGHT GREEN TO MATCH SIGNAGE |
| ROOF<br>DOWNPIPES<br>GUTTERS<br>FASCIA<br>RAIN HEAD | 06                         | COLORBOND                                                                                                                         | MONUMENT OR SIMILAR                                                                                   |
| ENTRY DOORS                                         | 07<br>08                   | ALUMINUM FRAMED<br>ALUMNINUM FRAMED                                                                                               | CEDAR OR SIMILAR<br>WHITE OR SIMILAR                                                                  |
| WINDOWS                                             | 09                         | ALUMINUM FRAMED                                                                                                                   | WHITE OR SIMILAR                                                                                      |
| SIGNBOARD/<br>SIGNAGES                              | 10                         | INTERNALLY ILLUMINATED<br>NON-ILLUMINATED                                                                                         | BY SIGNAGE DESIGNER                                                                                   |