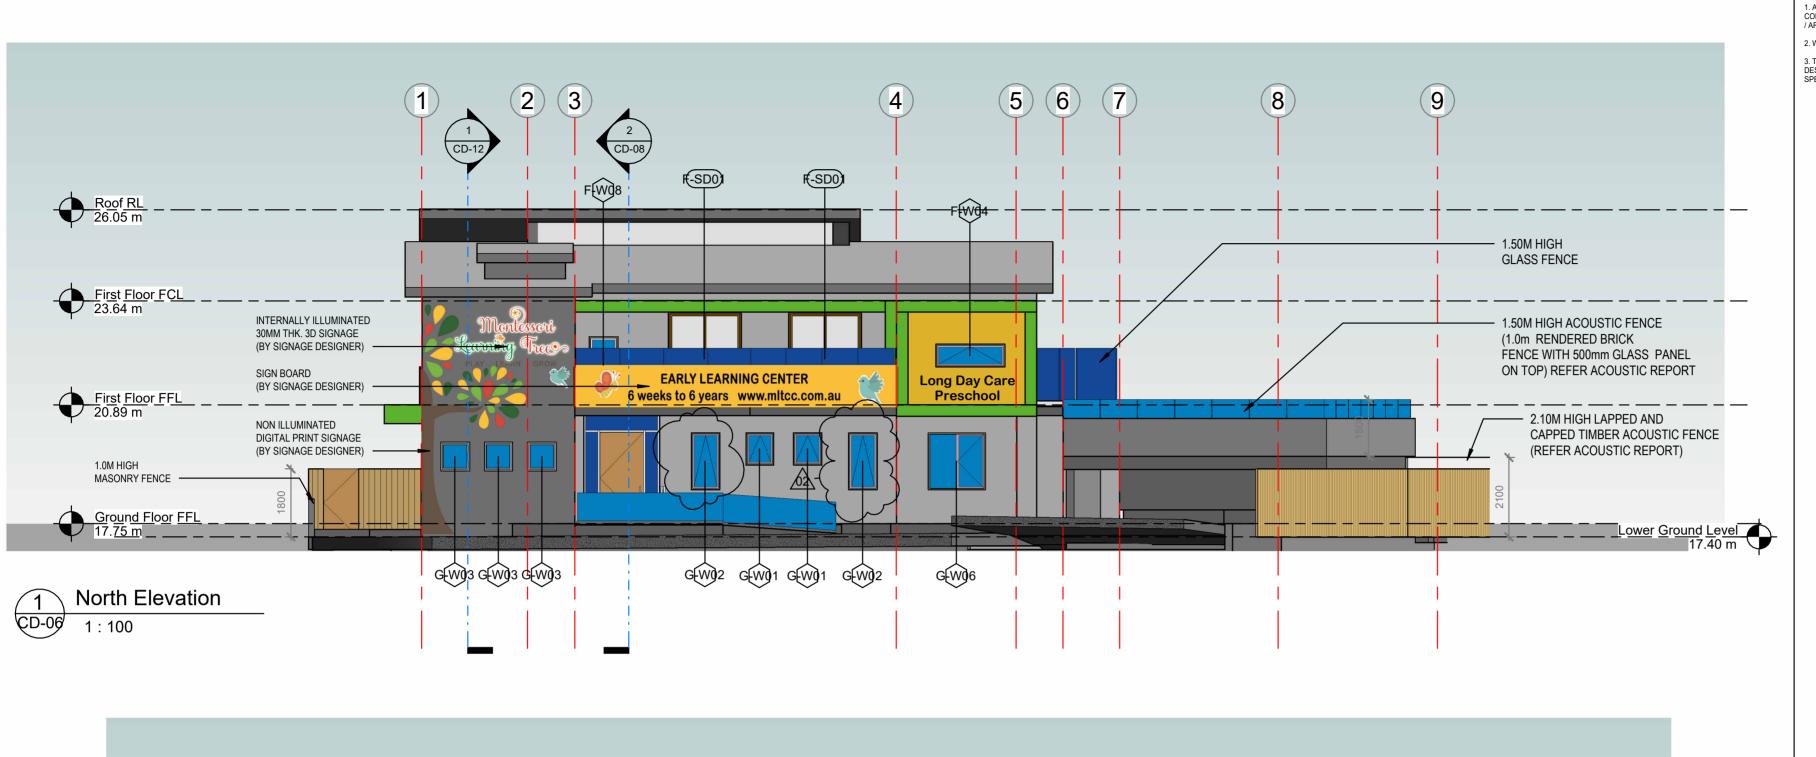

### North & East Elevations

| SHEET SIZE   | SCALE       | DRAWN BY | CHECKED BY |
|--------------|-------------|----------|------------|
| A2           | 1 : 100     | СМ       | MT         |
| PROJECT NO.: | DRAWING NO. |          | REV NO.    |
| 034-2122     | CD-06       | 3        | 02         |

|                                                     |                            | MATERIALS                                                                                                                         | COLOR                                                                                                 |
|-----------------------------------------------------|----------------------------|-----------------------------------------------------------------------------------------------------------------------------------|-------------------------------------------------------------------------------------------------------|
| EXTERNAL WALLS                                      | 01<br>02<br>03<br>04<br>05 | RENDER PAINT FINISH (PF1) RENDER PAINT FINISH (PF2) RENDER PAINT FINISH (PF3) RENDER PAINT FINISH (PF4) RENDER PAINT FINISH (PF5) | WHITE DARK GREY OR SIMILAR SHALE GREY OR SIMILAR YELLOW TO MATCH SIGNAGE LIGHT GREEN TO MATCH SIGNAGE |
| ROOF<br>DOWNPIPES<br>GUTTERS<br>FASCIA<br>RAIN HEAD | 06                         | COLORBOND                                                                                                                         | MONUMENT OR SIMILAR                                                                                   |
| ENTRY DOORS                                         | 07<br>08                   | ALUMINUM FRAMED<br>ALUMNINUM FRAMED                                                                                               | CEDAR OR SIMILAR<br>WHITE OR SIMILAR                                                                  |
| WINDOWS                                             | 09                         | ALUMINUM FRAMED                                                                                                                   | WHITE OR SIMILAR                                                                                      |
| SIGNBOARD/<br>SIGNAGES                              | 10                         | INTERNALLY ILLUMINATED<br>NON-ILLUMINATED                                                                                         | BY SIGNAGE DESIGNER                                                                                   |