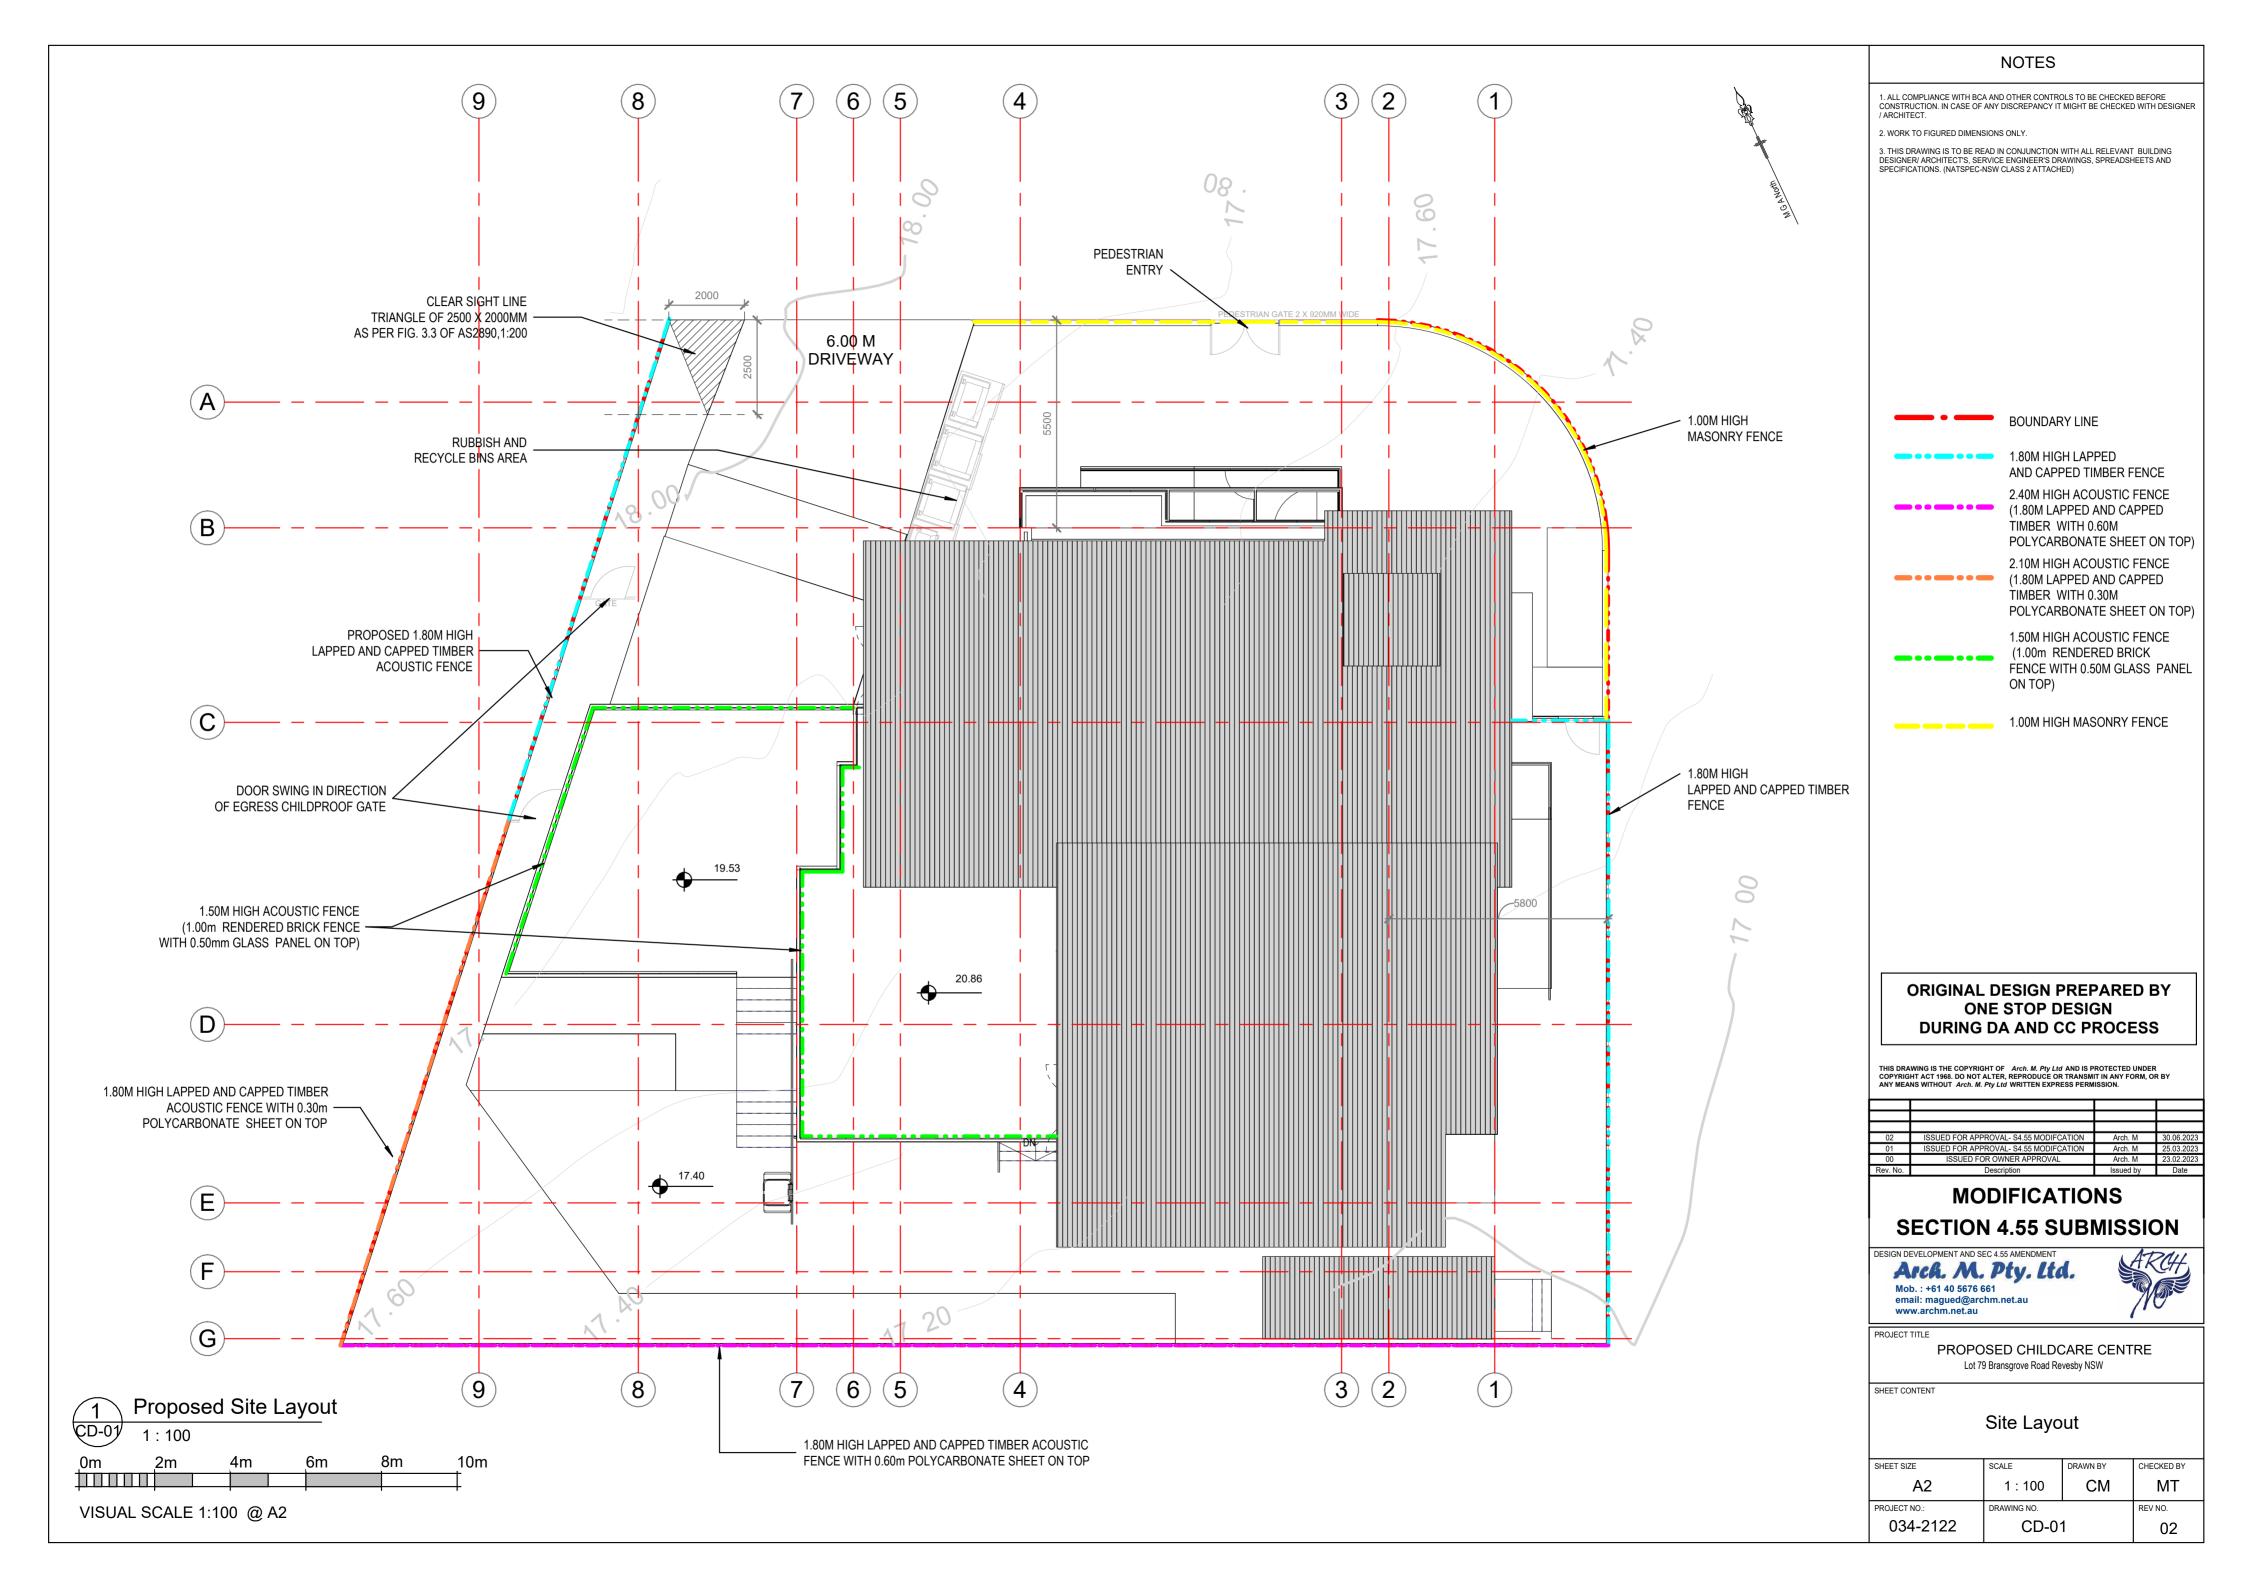

#### SITE DATA

784.40 SQ.M. TOTAL SITE AREA **GROUND FLOOR GFA** 168.81 SQ.M. 169.94 SQ.M. FIRST FLOOR GFA 338.75 SQ.M. **TOTAL GFA** PERCENTAGE 43.19% F.S.R. 0.4319:1

PROPOSED UNENCUMBERED INDOOR PLAY AREA (0-5 yrs OLD) = 178.23 SQ.M.

PROPOSED UNENCUMBERED OUTDOOR PLAY AREA (0-5 yrs OLD) = 383.50 SQ.M.

MAXIMUM NO. OF STAFF: 8 PROPOSED STAFF PARKING SPACES = 6 PROPOSED GUEST PARKING SPACES = 6

0-2 YRS OLD = 12 CHILDREN 2-3 YRS OLD = 10 CHILDREN 3-4 YRS OLD = 10 CHILDREN 4-5 YRS OLD = 16 CHILDREN

TOTAL = 48 CHILDREN

|                 | Drawing List        |                             |                            |       |  |
|-----------------|---------------------|-----------------------------|----------------------------|-------|--|
| Sheet<br>Number | Current<br>Revision | Current<br>Revision<br>Date | Sheet Name                 | Scale |  |
| CD-00           | 02                  | 30.06.2023                  | Cover                      | NTS   |  |
| CD-01           | 02                  | 30.06.2023                  | Site Layout                | 1:100 |  |
| CD-02           | 02                  | 30.06.2023                  | Basement Level             | 1:100 |  |
| CD-03           | 02                  | 30.06.2023                  | Ground Floor Level         | 1:100 |  |
| CD-04           | 02                  | 30.06.2023                  | First Floor Level          | 1:100 |  |
| CD-05           | 02                  | 30.06.2023                  | Roof Plan                  | 1:100 |  |
| CD-06           | 02                  | 30.06.2023                  | North & East Elevations    | 1:100 |  |
| CD-07           | 02                  | 30.06.2023                  | South & West Elevations    | 1:100 |  |
| CD-08           | 02                  | 30.06.2023                  | Section 1&2                | 1:100 |  |
| CD-09           | 02                  | 30.06.2023                  | Section 3&4                | 1:100 |  |
| CD-10           | 02                  | 30.06.2023                  | Section 5&6                | 1:100 |  |
| CD-11           | 02                  | 30.06.2023                  | Kitchen Details            | 1:50  |  |
| CD-12           | 02                  | 30.06.2023                  | Stairs Details             | 1:50  |  |
| CD-13           | 02                  | 30.06.2023                  | Doors and Windows Schedule | NTS   |  |
| CD-14           | 02                  | 30.06.2023                  | Toilet & Ldry Details      | 1:50  |  |
| CD-15           | 02                  | 30.06.2023                  | Schedule of Finishes       | NTS   |  |

#### **ORIGINAL DESIGN PREPARED BY ONE STOP DESIGN DURING DA AND CC PROCESS**

| 02      | ISSUED FOR APPROVAL- S4.55 MODIFCATION | Arch. M   | 30.06.2023 |
|---------|----------------------------------------|-----------|------------|
| 01      | ISSUED FOR APPROVAL- S4.55 MODIFCATION | Arch. M   | 25.03.2023 |
| 00      | ISSUED FOR OWNER APPROVAL              | Arch. M   | 23.02.2023 |
| ev. No. | Description                            | Issued by | Date       |
|         |                                        |           |            |

### **MODIFICATIONS SECTION 4.55 SUBMISSION**

**Arca. M. Pty. Ltd.** Mob.: +61 40 5676 661 email: magued@archm.net.au www.archm.net.au

PROJECT TITLE PROPOSED CHILDCARE CENTRE Lot 79 Bransgrove Road Revesby NSW

#### NOTES

1. ALL COMPLIANCE WITH BCA AND OTHER CONTROLS TO BE CHECKED BEFORE CONSTRUCTION. IN CASE OF ANY DISCREPANCY IT MIGHT BE CHECKED WITH DESIGNER

3. THIS DRAWING IS TO BE READ IN CONJUNCTION WITH ALL RELEVANT BUILDING DESIGNER/ ARCHITECT'S, SERVICE ENGINEER'S DRAWINGS, SPREADSHEETS AND SPECIFICATIONS. (NATSPEC-NSW CLASS 2 ATTACHED)