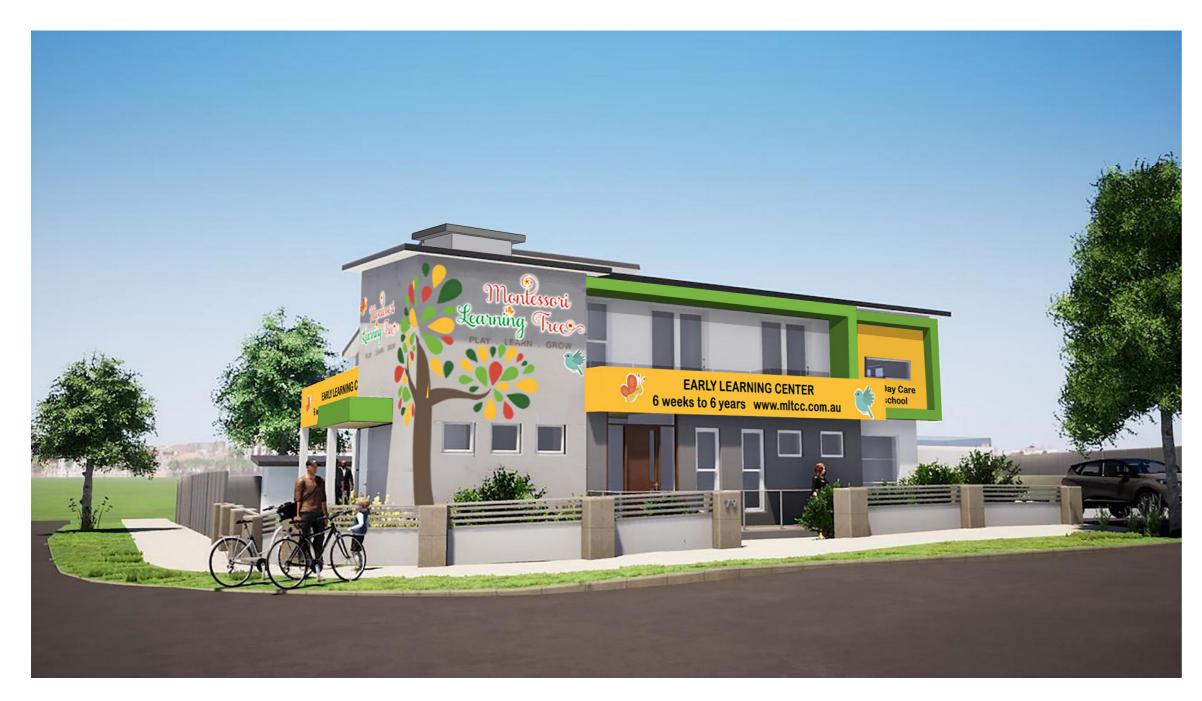

SHEET CONTENT

Cover

| SHEET SIZE   | SCALE       | DRAWN BY | CHECKED BY |
|--------------|-------------|----------|------------|
| A2           |             | СМ       | MT         |
| PROJECT NO.: | DRAWING NO. |          | REV NO.    |
| 034-2122     | CD-00       | )        | 02         |

|                                                     |                            | MATERIALS                                                                                                                         | COLOR                                                                                                 |
|-----------------------------------------------------|----------------------------|-----------------------------------------------------------------------------------------------------------------------------------|-------------------------------------------------------------------------------------------------------|
| EXTERNAL WALLS                                      | 01<br>02<br>03<br>04<br>05 | RENDER PAINT FINISH (PF1) RENDER PAINT FINISH (PF2) RENDER PAINT FINISH (PF3) RENDER PAINT FINISH (PF4) RENDER PAINT FINISH (PF5) | WHITE DARK GREY OR SIMILAR SHALE GREY OR SIMILAR YELLOW TO MATCH SIGNAGE LIGHT GREEN TO MATCH SIGNAGE |
| ROOF<br>DOWNPIPES<br>GUTTERS<br>FASCIA<br>RAIN HEAD | 06                         | COLORBOND                                                                                                                         | MONUMENT OR SIMILAR                                                                                   |
| ENTRY DOORS                                         | 07<br>08                   | ALUMINUM FRAMED<br>ALUMNINUM FRAMED                                                                                               | CEDAR OR SIMILAR<br>WHITE OR SIMILAR                                                                  |
| WINDOWS                                             | 09                         | ALUMINUM FRAMED                                                                                                                   | WHITE OR SIMILAR                                                                                      |
| SIGNBOARD/<br>SIGNAGES                              | 10                         | INTERNALLY ILLUMINATED<br>NON-ILLUMINATED                                                                                         | BY SIGNAGE DESIGNER                                                                                   |